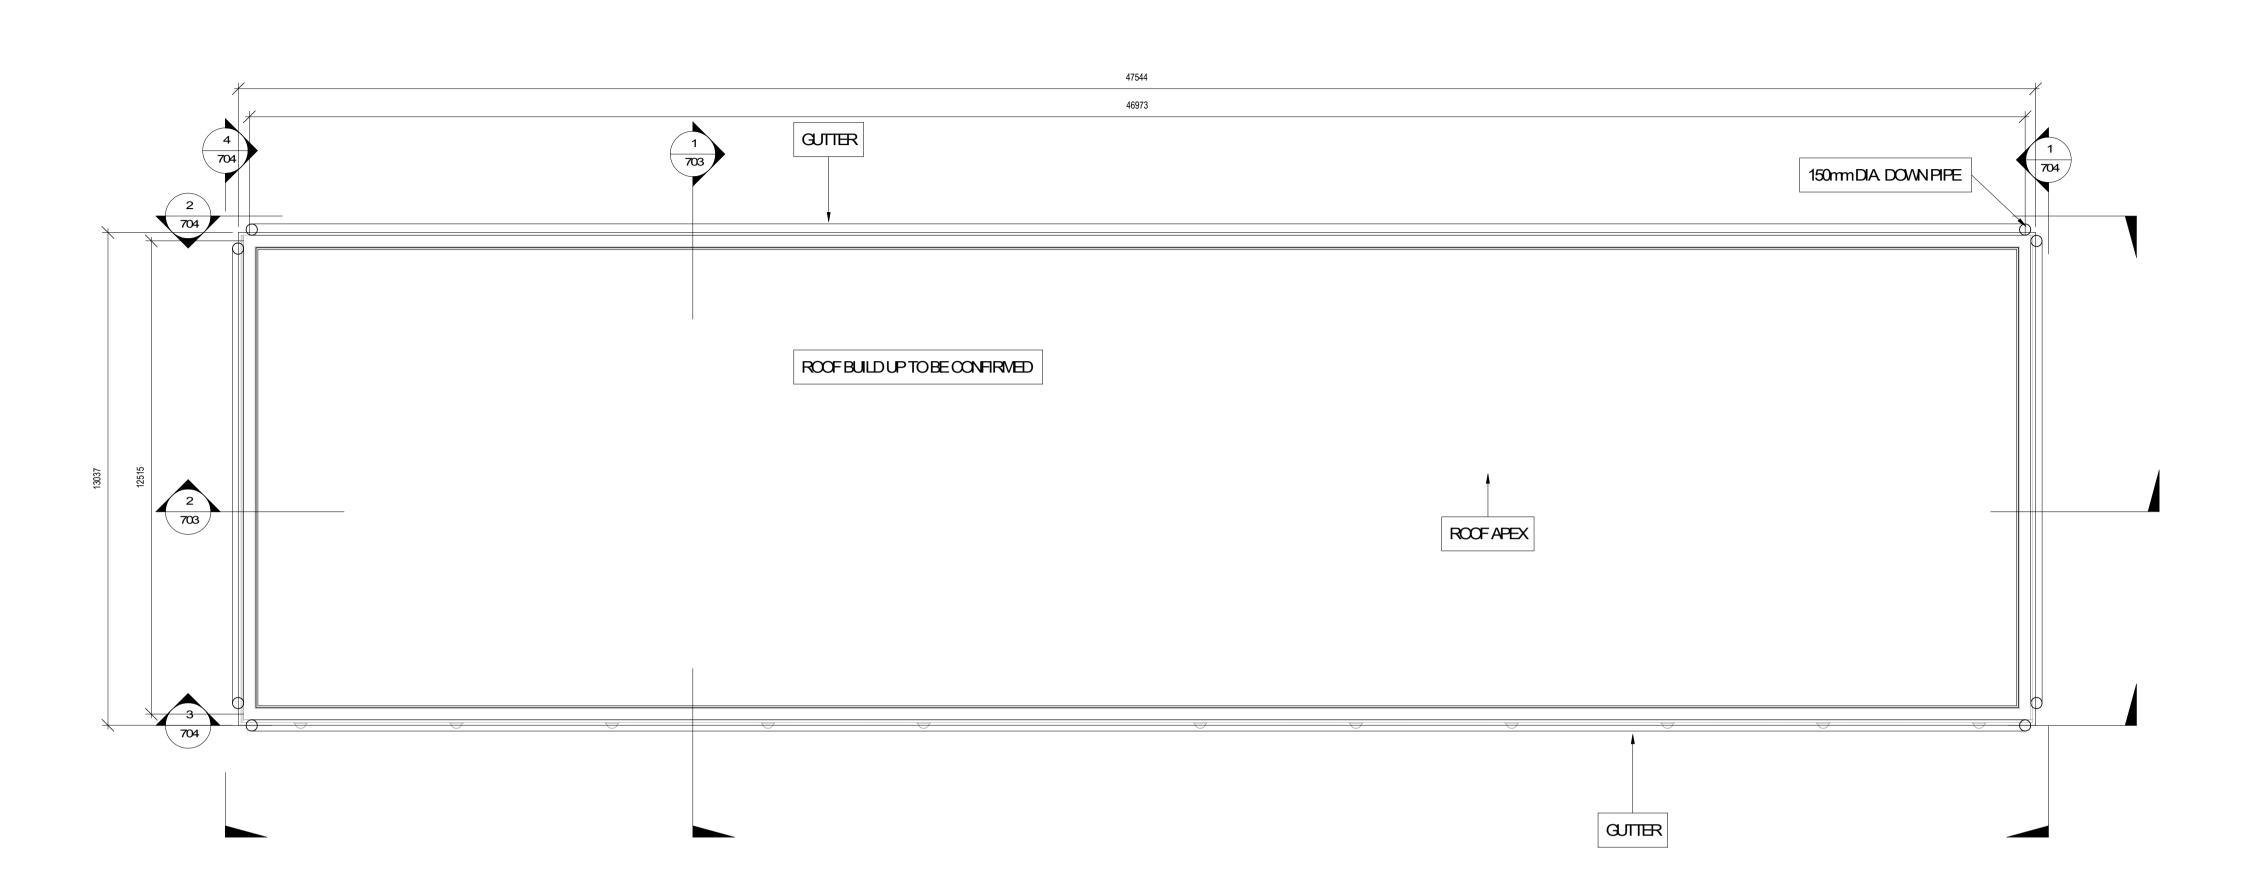

## PROPOSED OFFICE BUILDING ROOF PLAN GA

SCALE: 1:100@A1

- 1 FOR STANDARD NOTES REFER TO DRAWING No. 29043/CD/000
- 2 THIS DRAWING SHALL BE READ IN CONJUNCTION WITH ALL RELEVANT ARCHITECTURAL, SERVICES AND M.E.A. DRAWINGS
- 3 ALL DIMENSIONS ARE IN MILLIMETRES UNLESS OTHERWISE NOTED. LEVELS ARE STRUCTURAL LEVELS IN METRES TO ORDNANCE DATUM. THIS DRAWING MUST NOT BE SCALED.